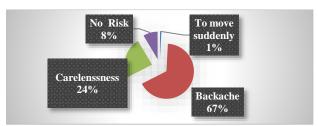

".

Have you received any training on Occupational Health and Safety in greenhouses? All of the subjects answered "No" to the question.

In addition, when the answers given by the subjects to the question of what should be done about Occupational Health and Safety in greenhouses are grouped; 46.6% of them said "Training should be given", 24.1% of them stated that "Those who are careful and experienced should work in the greenhouse". It has been determined that the producers are in expectation that OHS training should be provided not only by public institutions but also by private sector, municipalities, etc. organizations that are effective in the region. The most risky situation such as working standing, carrying loads, etc. was asked to the respondents in figure 9 in the questionnaire.



Figure 9: OHS My most risky situations such as standing, carrying loads, etc. (%)

According to figure 9, when the employees in the Study Area were asked "In your opinion, what is the most risky situation in spraying in terms of OHS in greenhouses?", all of the respondents stated "Poisoning". When asked to interpret in terms of electricity, all of the respondents stated "Electric Shock". As for the risk of working at height, all employees stated that "falling" would be the most risky result. In terms of heating, cost was declared to be the most risky situation. Regarding standing work, carrying loads, etc., 67% of the employees declared "Back Pain" and 24% declared "Carelessness" as the risky situation.

In terms of OHS, it is necessary to take precautions for work accidents such as chem