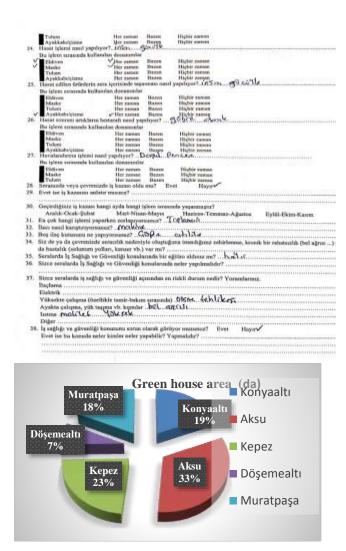

The sample questionnaire used in this study is given in Table 3. Greenhouse areas (da) by districts are given in Figure 3. From the distribution of 332.41 decares of greenhouses in the study area in five districts, it was determined that the highest greenhouse area was in 27% slice. Aksu district with an area of 89.12 decares in the figure 3 shows that 33% of the 317 greenhouses in the survey study area are in Aksu district, which has 104 greenhouses.