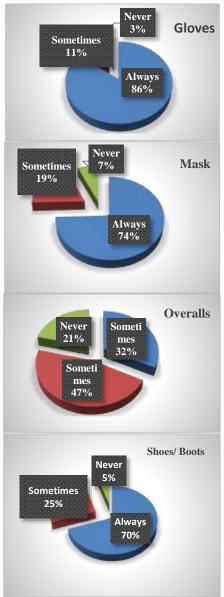

|

According to Table 9; the subjects working in the research area were asked to explain the equipment used during spraying; 20% of the subjects reported that they used a rented sprayer, while 80% reported that they used their own sprayer.

In terms of OHS, it was observed that they did not have sufficient knowledge about the maintenance and use of the equipment (nozzle, spraying apparatus, pump) of sprayers.

In the questionnaire study, the % values given for the use of gloves, masks, overalls, shoes/boots during spraying are given in figure 6.



Figure 6: Percentages (%) of wearing gloves (a), mask (b), overalls (c) and shoes/boots (d) among PPE equipment

According to figure 6, the proportion of those who always use the equipment used during spraying is 86% for gloves, 74% for mask, 32% for overalls, and 70% for boots.

It was determined that overalls, which are PPE in terms of OHS, are not wanted to be used during spraying at a very high rate. It is thought to be the biggest source of health problems.

The answers given to the questionnaire about what is done with empty medicine boxes after spraying are given in figure 7 in terms of percentages.



Figure 7: Percentages (%) of what is done with empty medicine boxes

According to figure 7, 61% of the employees in the Study Area stated that "they are disposed of (by burning)" an