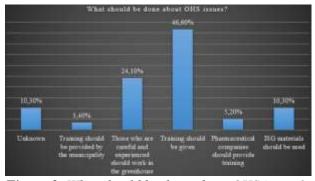

aire about what is done with empty medicine boxes after spraying are given in figure 7 in terms of percentages.



Figure 7: Percentages (%) of what is done with empty medicine boxes

According to figure 7, 61% of the employees in the Study Area stated that "they are disposed of (by burning)" and 24% stated that "they are thrown in the garbage".

It has been determined that no precautions are taken in terms of environmental pollution and OHS as chemicals are mixed with the air during incineration. In terms of OHS, it is revealed that the exposure of the chemicals in the air during incineration to the people doing the incineration carries a risk in terms of health.

What should be done about OHS issues" was asked to the respondents and the percentages of the answers are given in figure 8.



Figure 8: What should be done about OHS issues?

According to figure 8, the employees in the Study Area were asked; Do you or anyone around you have any poisoning, chronic illness (back pain ...) or disease (respiratory tract, cancer, etc.) that you

believe to be caused by greenhouse cultivation? All of the respondents stated "no".

Have you received any training on Occupational Health and Safety in greenhouses? All of the subjects answered "No" to the question.

In addition, when the answers given by the subjects to the question of what should be done about Occupational Health and Safety in greenhouses are grouped; 46.6% of them said "Training should be given", 24.1% of them stated that "Those who are careful and experienced should work in the greenhouse". It has been determined that t