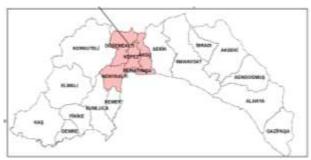

Figure 1 shows a visual map of the research area in 5 districts of Antalya province in Turkey and Figure 2 shows a visual map of the neighbourhoods where the survey was conducted in the five districts.

Figure 1: Research Region map view of the five districts in the center of Antalya Province

Figure 2: Map view of the neighbourhood's studied in the districts within the Research Region

Table 2 shows the number of respondents in 7 neighbourhoods in each of the 5 districts. The questionnaire application in this study was conducted using the face-to-face method. Both the data obtained from the questionnaires and observation notes were used in the evaluations. These data were organized and interpreted by performing simple arithmetic and proportional operations as well as statistical analysis.