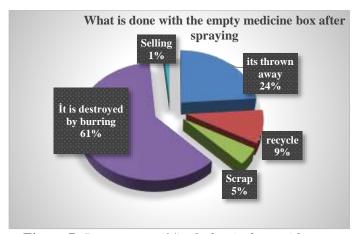

le, spraying apparatus, pump) of sprayers.

In the questionnaire study, the % values given for the use of gloves, masks, overalls, shoes/boots during spraying are given in figure 6.



Figure 6: Percentages (%) of wearing gloves (a), mask (b), overalls (c) and shoes/boots (d) among PPE equipment

According to figure 6, the proportion of those who always use the equipment used during spraying is 86% for gloves, 74% for mask, 32% for overalls, and 70% for boots.

It was determined that overalls, which are PPE in terms of OHS, are not wanted to be used during spraying at a very high rate. It is thought to be the biggest source of health problems.

The answers given to the questionnaire about what is done with empty medicine boxes after spraying are given in figure 7 in terms of percentages.



Figure 7: Percentages (%) of what is done with empty medicine boxes

According to figure 7, 61% of the employees in the Study Area stated that "they are disposed of (by burning)" and 24% stated that "they are thrown in the garbage".

It has been determined that no precautions are taken in terms of environmental pollution and OHS as chemicals are mixed with the air during incineration. In terms of OHS, it is revealed that the exposure of the chemicals in the air during incineration to the people doing the incineration carries a risk in terms of health.

What should be done about OHS issues" was asked to the respondents and the percentages of the answers are given in figure 8.



Figure 8: What should be done about OHS issues?

According to figure 8, the employees in the Study Area were as