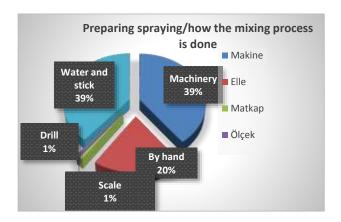

otective equipment are Mask, Gloves, Overalls, Overalls, Shoes / Boots. These personal protective equipment must be worn. The respondents were asked about the preparation of the pesticide and the method of mixing the pesticide during spraying in the greenhouse. The method of digging/mixing the pesticide is given in figure 5. According to figure 5, 20% of the respondents reported that they prepare and mix medicines by hand, while 39% reported that

they use sticks and 39% that they use machines for "preparation and mixing".

Considering that 20% of the employees mix chemical drugs by hand, employees exposed to chemicals may have health problems such as skin and lung cancer. Table 9 shows the type, brand and model of the pharmaceutical machine and the type of motor/pump used in the survey.



Figure 5: Views of the method of preparation and mixing of pesticides in greenhouses

**Table 9:** Types, brands and models of pharmaceutical machines and types of motors/pumps used in the survey

|                   |                | s/pumps usea in the survey