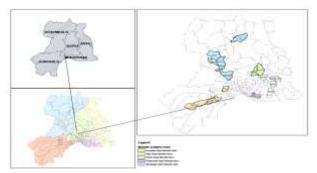

Figure 1 shows a visual map of the research area in 5 districts of Antalya province in Turkey and Figure 2 shows a visual map of the neighbourhoods where the survey was conducted in the five districts.

Figure 1: Research Region map view of the five districts in the center of Antalya Province

Figure 2: Map view of the neighbourhood's studied in the districts within the Research Region

Table 2 shows the number of respondents in 7 neighbourhoods in each of the 5 districts. The questionnaire application in this study was conducted using the face-to-face method. Both the data obtained from the questionnaires and observation notes were used in the evaluations. These data were organized and interpreted by performing simple arithmetic and proportional operations as well as statistical analysis.